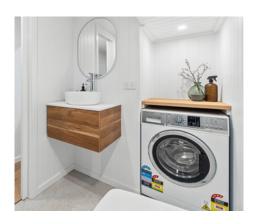

#### **Bathroom**

- 900mm x 900mm Tiled Shower
- ABI Interior Chrome Tapware
- Wall Mount Vanity with Round Basin Bowl
- Xenolith Benchop with Washing Machine Space
- Swing Shower Screen with Aluminum Frame
- Back to Wall Toilet Suite
- Tiles to Bathroom Floor
- Metal Frame Mirror