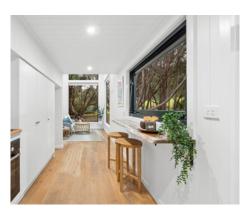

# THE JABIRU

The Jabiru design is the largest model we have available. With a generously sized kitchen and large void style living area the Jabiru is the ultimate family friendly tiny house. The breakfast bar including a bifold window is the perfect addition to the kitchen for a separate dining area or workspace. Complete with a private dual loft sleeping up to 6 people this tiny house is truly one to enjoy.

#### Internal

- Easycraft Easy VJ Lining Boards to Walls & Ceiling
- Timber Laminate Flooring
- Fully Painted, Dulux White on White
- Porta Timber Feature Wall Cladding
- Breakfast Bar with Bi-Fold Window
- Dual Loft Area with Queen Size Mattress Space
- Staircase Storage to Loft Area
- Roller Blinds to Windows