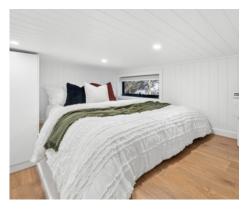

# THE JABIRU

The Jabiru design is the largest model we have available. With a generously sized kitchen and large void style living area the Jabiru is the ultimate family friendly tiny house. The breakfast bar including a bifold window is the perfect addition to the kitchen for a separate dining area or workspace. Complete with a private dual loft sleeping up to 6 people this tiny house is truly one to enjoy.

#### Internal

- Easycraft Easy VJ Lining Boards to Walls & Ceiling
- Timber Laminate Flooring
- Fully Painted, Dulux White on White
- Porta Timber Feature Wall Cladding
- Breakfast Bar with Bi-Fold Window
- Dual Loft Area with Queen Size Mattress Space
- Staircase Storage to Loft Area
- Roller Blinds to Windows