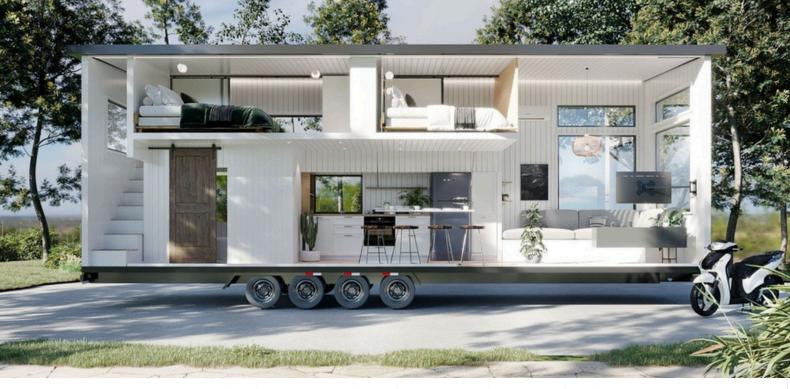

# THE JABIRU

The Jabiru design is the largest model we have available. With a generously sized kitchen and large void style living area the Jabiru is the ultimate family friendly tiny house. The breakfast bar including a bifold window is the perfect addition to the kitchen for a separate dining area or workspace. Complete with a private dual loft sleeping up to 6 people this tiny house is truly one to enjoy.

Sleeps 1-6

#### Internal

- Easycraft Easy VJ Lining Boards to Walls & Ceiling
- Timber Laminate Flooring
- Fully Painted, Dulux White on White
- Porta Timber Feature Wall Cladding
- Breakfast Bar with Bi-Fold Window
- Dual Loft Area with Queen Size Mattress Space
- Staircase Storage to Loft Area
- Roller Blinds to Windows