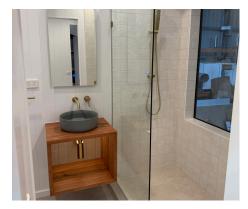

# Bathroom

- 900mm x 1700mm Tiled Shower
- Messmate Timber Vanity with Round Basin Bowl
- ABI Interiors Fixtures, Tapware & Shower Head
- Frameless Fixed Shower Screen
- Back to Wall Toilet Suite
- Tiles to Floor of Bathroom
- Frameless Mirror