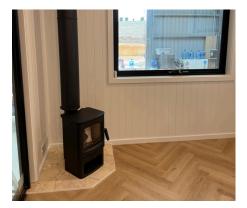

#### Internal

- Easycraft Easy VJ Lining Boards to Walls & Ceiling
- Timber Laminate Flooring
- Fully Painted, Dulux White on White
- Charnwood Aire 3 Wood Heater
- Designer Kitchen with Island Bench
- Built in Wardrobe with Barn Style Door
- Roller Blinds to Windows
- Messmate Timber Bedside Table
- Charnwood Aire 3 Wood Heater
- Kitchen
- Polytec Soft Close Drawers & Cupboards
- Xenolith Kitchen Benchtop
- Fisher & Paykel Induction Two Burner Cooktop
- ABI Interior Chrome Mixer Tap
- Single Stainless Sink with Drainer
- Bosch Electric Oven
- Appliance Cupboard
- Intergrated Bar Fridge
- Fisher & Paykel Draw Dishwasher