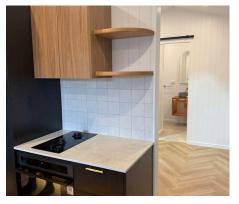

# KING ASH

The King Ash is a stunning single-storey design that boasts a well-appointed kitchen complete with built-in appliances, an integrated bar fridge, and a dedicated appliance cupboard. The layout includes a separate bedroom and a generously sized bathroom. Expansive windows invite in natural light and capture spectacular views. Perfectly suited as a guesthouse or Airbnb rental, it offers a luxurious short-stay accommodation experience.

#### Internal

- Easycraft Easy VJ Lining Boards to Walls & Ceiling
- Timber Laminate Flooring
- Fully Painted, Dulux White on White
- Charnwood Aire 3 Wood Heater
- Designer Kitchen with Island Bench
- Built in Wardrobe with Barn Style Door
- Roller Blinds to Windows
- Messmate Timber Bedside Table
- Charnwood Aire 3 Wood Heater
- Kitchen
- Polytec Soft Close Drawers & Cupboards
- Xenolith Kitchen Benchtop
- Fisher & Paykel Induction Two Burner Cooktop
- ABI Interior Chrome Mixer Tap
- Single Stainless Sink with Drainer
- Bosch Electric Oven
- Appliance Cupboard
- Intergrated Bar Fridge
- Fisher & Paykel Draw Dishwasher