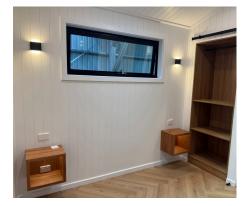

#### Internal

- Easycraft Easy VJ Lining Boards to Walls & Ceiling
- Timber Laminate Flooring
- Fully Painted, Dulux White on White
- Charnwood Aire 3 Wood Heater
- Designer Kitchen with Island Bench
- Built in Wardrobe with Barn Style Door
- Roller Blinds to Windows
- Messmate Timber Bedside Table
- Charnwood Aire 3 Wood Heater
- Kitchen
- Polytec Soft Close Drawers & Cupboards
- Xenolith Kitchen Benchtop
- Fisher & Paykel Induction Two Burner Cooktop
- ABI Interior Chrome Mixer Tap
- Single Stainless Sink with Drainer
- Bosch Electric Oven
- Appliance Cupboard
- Intergrated Bar Fridge
- Fisher & Paykel Draw Dishwasher