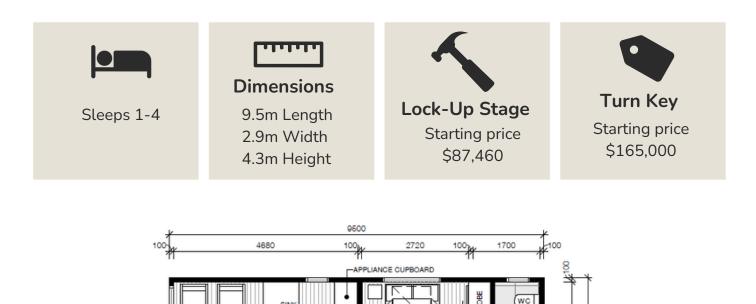

SKY BED\_1

2300

BATH

AITCHE

BAR FRIDGE

IVING

**Ground Floor** 

# Structure

- Tri-Axle 9.5m x 2.9m Trailer with Stabilisers and Electric Brakes
- Rated to 4.5 Ton
- Trucore Engineered Steel Frame
- Yellow Tongue Sheet Flooring
- Underfloor Insulation
- Earthwool R-2.5 Sound Shield Insulation