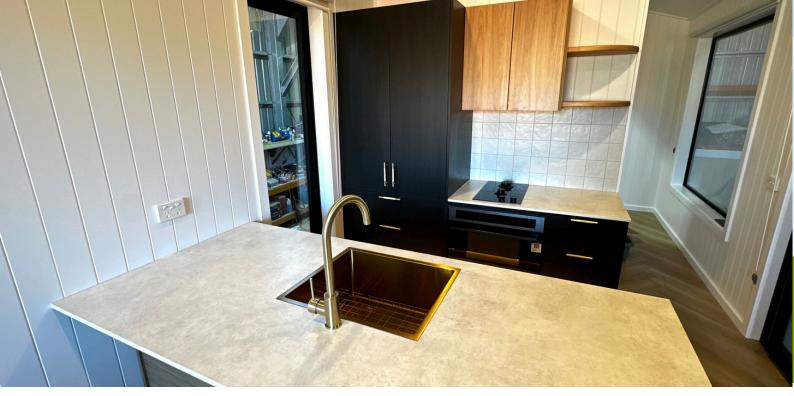

# KING ASH

The King Ash is a stunning single-storey design that boasts a well-appointed kitchen complete with built-in appliances, an integrated bar fridge, and a dedicated appliance cupboard. The layout includes a separate bedroom and a generously sized bathroom. Expansive windows invite in natural light and capture spectacular views. Perfectly suited as a guesthouse or Airbnb rental, it offers a luxurious short-stay accommodation experience.

#### Internal

- Easycraft Easy VJ Lining Boards to Walls & Ceiling
- Timber Laminate Flooring
- Fully Painted, Dulux White on White
- Charnwood Aire 3 Wood Heater
- Designer Kitchen with Island Bench
- Built in Wardrobe with Barn Style Door
- Roller Blinds to Windows
- Messmate Timber Bedside Table
- Charnwood Aire 3 Wood Heater
- Kitchen
- Polytec Soft Close Drawers & Cupboards
- Xenolith Kitchen Benchtop
- Fisher & Paykel Induction Two Burner Cooktop
- ABI Interior Chrome Mixer Tap
- Single Stainless Sink with Drainer
- Bosch Electric Oven
- Appliance Cupboard
- Intergrated Bar Fridge
- Fisher & Paykel Draw Dishwasher