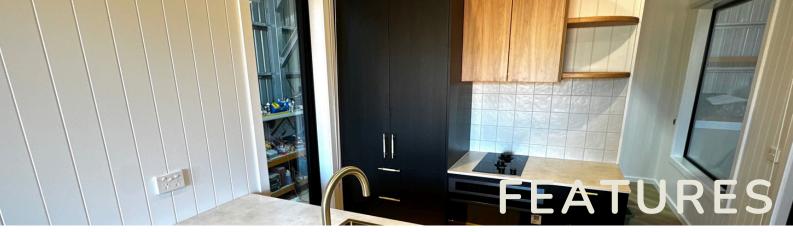

# KING ASH

The King Ash is a stunning single-storey design that boasts a well-appointed kitchen complete with built-in appliances, an integrated bar fridge, and a dedicated appliance cupboard. The layout includes a separate bedroom and a generously sized bathroom. Expansive windows invite in natural light and capture spectacular views. Perfectly suited as a guesthouse or Airbnb rental, it offers a luxurious short-stay accommodation experience.

#### Internal

- Easycraft Easy VJ Lining Boards to Walls & Ceiling
- Timber Laminate Flooring
- Fully Painted, Dulux White on White
- Charnwood Aire 3 Wood Heater
- Designer Kitchen with Island Bench
- Built in Wardrobe with Barn Style Door
- Roller Blinds to Windows
- Messmate Timber Bedside Table
- Charnwood Aire 3 Wood Heater
- Kitchen
- Polytec Soft Close Drawers & Cupboards
- Xenolith Kitchen Benchtop
- Fisher & Paykel Induction Two Burner Cooktop
- ABI Interior Chrome Mixer Tap
- Single Stainless Sink with Drainer
- Bosch Electric Oven
- Appliance Cupboard
- Intergrated Bar Fridge
- Fisher & Paykel Draw Dishwasher