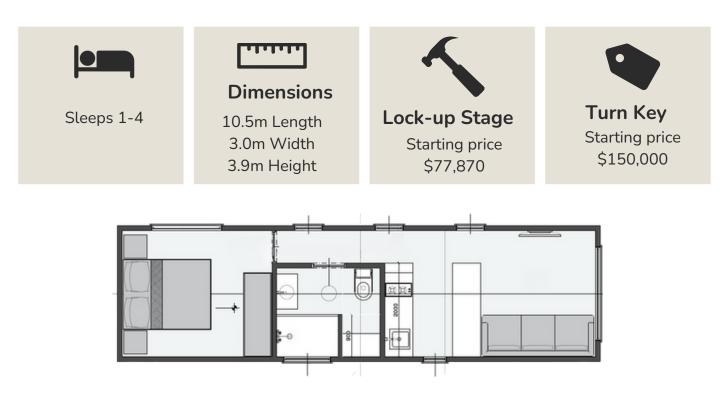

# Structure

- Tri-Axle 10.5m x 3.0m Trailer with Stabilisers and Electric Brakes
- Rated to 4.5 Ton
- **Trucore Engineered Steel Frame**
- Yellow Tongue Sheet Flooring
- Underfloor Insulation
- Earthwool R-2.5 Sound Shield Insulation