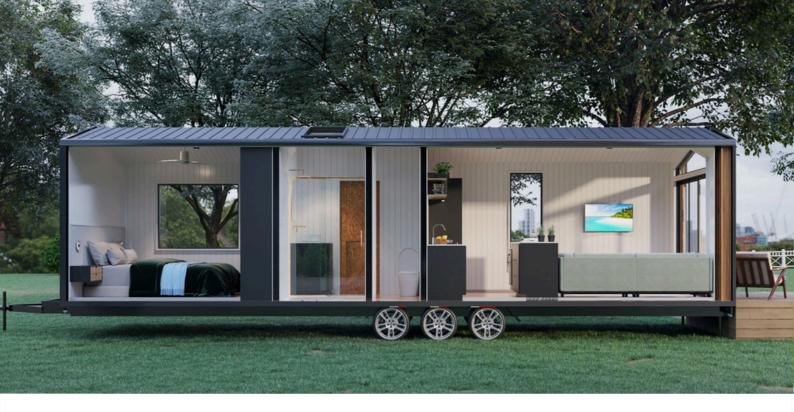

# MARRAKAI

The Marakai is a luxurious single-story tiny home featuring a high-pitched gable roofline that creates a stunning, bright, and spacious living area. With a generous bathroom highlighted by a large feature window that floods the space with natural light, this roomy single-story model is ideal for families as a permanent residence or long-term guest accommodation. As our largest design, this home offers a three-meterwide layout for added comfort and space.

#### Internal

- Easycraft Easy VJ Lining Boards to Walls & Ceiling
- Timber Laminate Flooring •
- Fully Painted, Dulux White on White
- Porta Timber Feature Bed Head
- Designer Kitchen with Island Bench
- Built in Wardrobe with Mirrored Sliding Doors
- Roller Blinds for Windows

# Kitchen

- Xenolith Kitchen Benchtop
- Polytec Soft Close Drawers & Cupboards •
- Fisher & Paykel Induction Two Burner Cooktop
- ABI Interior Chrome Mixer Tap •
- Single Stainless Sink with Drainer ٠
- Bosch Electric Oven
- Pull Out Pantry

### Bathroom

- 900mm x 1200mm Tiled Shower
- Polytec Soft Close Vanity with Round Basin Bowl ٠
- ٠ Xenolith Bench Top
- ABI Interiors Fixtures, Tapware & Shower Head
- Hinged Shower Screen with Aluminum Frame
- Back to Wall Toilet Suite
- Tiles to Floor of Bathroom .
- Metal Frame Mirror
- Xenolith Waterfall Benchtop with Washing Machine Space ٠
  - Polytec Overhead Cabinetry