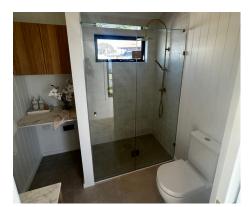

### Bathroom

- 900mm x 1200mm Tiled Shower
- Polytec Soft Close Vanity with Round Basin Bowl ٠
- ٠ Xenolith Bench Top
- ABI Interiors Fixtures, Tapware & Shower Head
- Hinged Shower Screen with Aluminum Frame
- Back to Wall Toilet Suite
- Tiles to Floor of Bathroom .
- Metal Frame Mirror
- Xenolith Waterfall Benchtop with Washing Machine Space ٠
  - Polytec Overhead Cabinetry