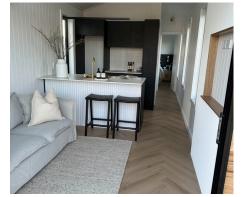

# MARRAKAI

The Marakai is a luxurious single-story tiny home featuring a high-pitched gable roofline that creates a stunning, bright, and spacious living area. With a generous bathroom highlighted by a large feature window that floods the space with natural light, this roomy single-story model is ideal for families as a permanent residence or long-term guest accommodation. As our largest design, this home offers a three-meterwide layout for added comfort and space.

#### Internal

- Easycraft Easy VJ Lining Boards to Walls & Ceiling
- Timber Laminate Flooring •
- Fully Painted, Dulux White on White
- Porta Timber Feature Bed Head
- Designer Kitchen with Island Bench
- Built in Wardrobe with Mirrored Sliding Doors
- Roller Blinds for Windows

# Kitchen

- Xenolith Kitchen Benchtop
- Polytec Soft Close Drawers & Cupboards •
- Fisher & Paykel Induction Two Burner Cooktop
- ABI Interior Chrome Mixer Tap •
- Single Stainless Sink with Drainer ٠
- Bosch Electric Oven
- Pull Out Pantry