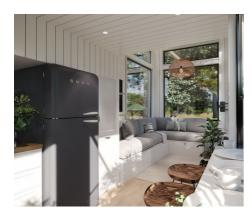

#### **Features**

- Large void style open living space
- Wardrobe space in master suite
- Feature windows in lounge area with 360 views

#### **Electrical**

- 3.5kw Mitsubishi split system
- Bathroom exhaust fan
- External up-down lights
- Double power points
- LED downlights
- USB power points
- TV & Ariel point
- Smoke detector

- Dual Loft to suit x2 queen size mattress
- Lounge room to suit large L shape sofa
- Standard chrome tapware
- Soft close drawers and doors
- Fisher and Paykel dishwasher
- Bosch electric oven
- Built in understair storage space
- Standard chrome tapware
- Space for washing machine