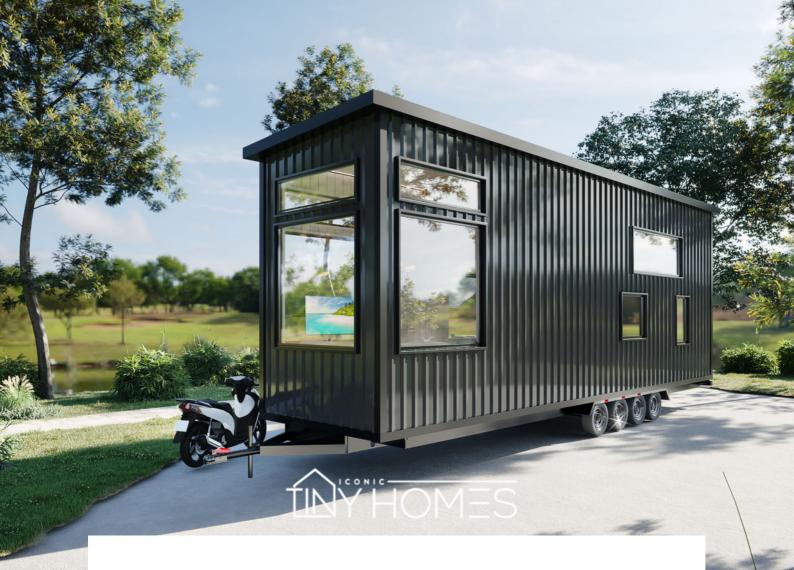

#### Dimensions

10.3m Length 2.4m Width 4.3m Height

#### Structure

- Quad-Axle 10.3m x 2.4m trailer with stabilisers and electric brakes. Rated to 6 Ton
- Trucore engineered Steel Frame
- Structaflor yellow tongue + underfloor insulation
- Earthwool R-2.5 sound shield insulation

#### External

- Colorbond steel wall cladding
- Aluminum low E-Glass doors and windows
- Flyscreens to all windows
- Colorbond steel roof cladding