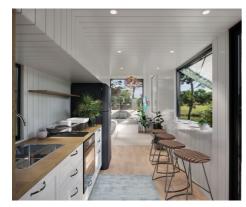

#### Kitchen

- Breakfast bar with bifold window
- Two burner induction hot plate
- American oak timber benchtop
- White kitchen cabinetry