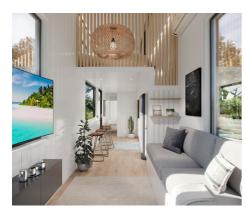

#### **Features**

- Large void style open living space
- Wardrobe space in master suite
- Feature windows in lounge area with 360 views