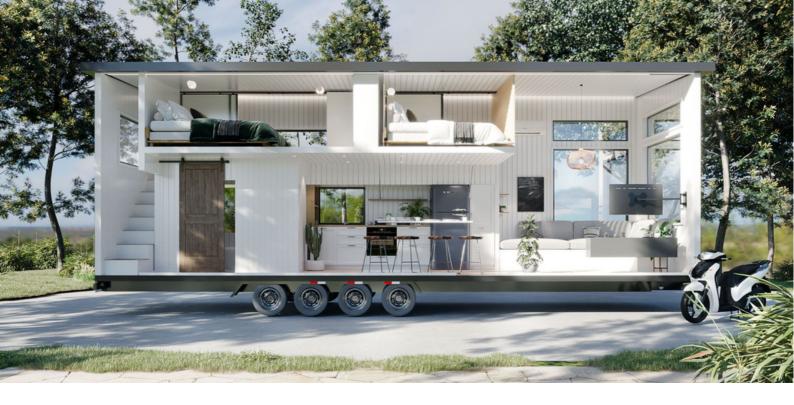

## THE JABIRU

Designed For Simplicity And Functionality

#### Sleeps

x2 Queen Beds

#### Dimensions

10.3m Length 2.4m Width 4.3m Height

#### **Features**

- Large void style open living space
- Wardrobe space in master suite
- Feature windows in lounge area with 360 views