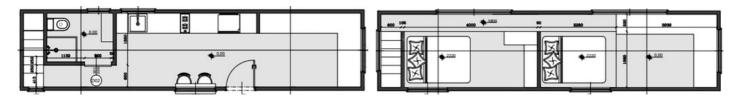

#### **Ground Floor**

**Loft Floor** 

#### Dimensions

10.3m Length 2.4m Width 4.3m Height