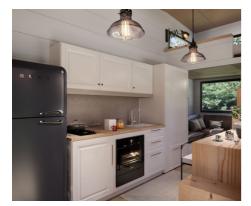

#### **Ground Floor**

#### Kitchen

- American Oak timber bench top
- Standard chrome tapware
- Two burner induction hot plate
- White kitchen cabinetry