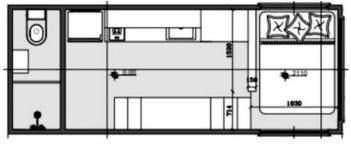

# KAKADU

ICONICTINYHOMES.COM.AU

O,



## THE KAKADU

#### Designed For Simplicity And Functionality

**Sleeps** x1 Queen Bed x1 Daybed

#### **Dimensions**

6.2m Length 2.4m Length 4.3m Height Price Guide Starting price \$90,000 **Build Time** 5 - 7 Weeks

If you're looking to immerse yourself amongst the great Australian outdoors, then there is no tiny home more fit for purpose than The Kakadu from our prestigious Iconic Range. Living tiny is about lifestyle. A lifestyle of spending more time outdoors and escaping the concrete jungles of today in a sustainable and minimalistic way.

#### **Ground Floor**



#### **Loft Floor**



### FEATURES









#### Structure

- Tri-Axle 6.2m X 2.4m trailer with stabilisers and electric brakes rated to 4.5 ton
- Trucore engineered steel frame
- STRUCTAFLOR yellow tongue + underfloor insulation
- Earthwool R-2.5 sound shield Insulation

#### Internal

- Easycraft EasyVJ MDF lining to walls and ceiling
- Oak Timber laminate flooring
- Fully painted, Dulux White on White

#### External

- Colorbond steel wall cladding
- Colorbond steel roof cladding
- Aluminium low E-Glass doors and windows
- Flyscreens to all windows

#### Features

- Bedroom loft with queen size mattress space
- Breakfast bar with bi-fold window
- Staircase storage
- Large upholstered daybed

#### Kitchen

- American Oak timber bench top
- Standard chrome tapware
- Two burner induction hot plate
- White kit