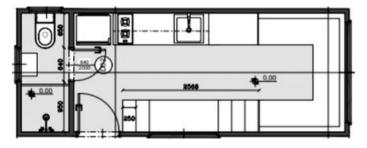

# KAKADU

ICONICTINYHOMES.COM.AU

O,



## THE KAKADU

#### Designed For Simplicity And Functionality

**Sleeps** x1 Queen Bed x1 Daybed

#### **Dimensions**

6.2m Length 2.4m Length 4.3m Height Price Guide Starting price \$90,000 **Build Time** 5 - 7 Weeks

If you're looking to immerse yourself amongst the great Australian outdoors, then there is no tiny home more fit for purpose than The Kakadu from our prestigious Iconic Range. Living tiny is about lifestyle. A lifestyle of spending more time outdoors and escaping the concrete jungles of today in a sustainable and minimalistic way.

#### **Ground Floor**



#### **Loft Floor**



### FEATURES









#### Structure

- Tri-Axle 6.2m X 2.4m trailer with stabilisers and electric brakes rated to 4.5 ton
- Trucore engineered steel frame
- STRUCTAFLOR yellow tongue + underfloor insulation
- Earthwool R-2.5 sound shield Insulation

#### Internal

- Easycraft EasyVJ MDF lining to walls and ceiling
- Oak Timber laminate flooring
- Fully painted, Dulux White on White

#### External

- Colorbond steel wall cladding
- Colorbond steel roof cladding
- Aluminium low E-Glass doors and windows
- Flyscreens to all windows

#### Features

- Bedroom loft with queen size mattress space
- Breakfast bar with bi-fold window
- Staircase storage
- Large upholstered daybed

#### Kitchen

- American Oak timber bench top
- Standard chrome tapware
- Two burner inductio