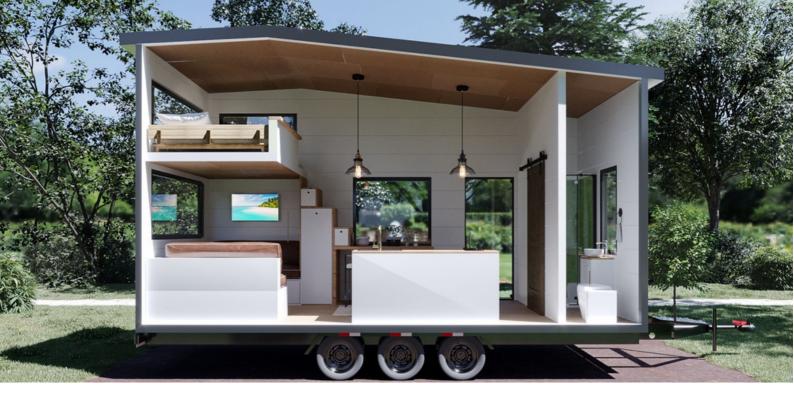

#### Designed For Simplicity And Functionality

**Sleeps** x1 Queen Bed x1 Daybed

#### **Dimensions**

6.2m Length 2.4m Length 4.3m Height Price Guide Starting price \$90,000 **Build Time** 5 - 7 Weeks

If you're looking to immerse yourself amongst the great Australian outdoors, then there is no tiny home more fit for purpose than The Kakadu from our prestigious Iconic Range. Living tiny is about lifestyle. A lifestyle of spending more time outdoors and escaping the concrete jungles of today in a sustainable and minimalistic way.

### FEATURES

#### Features

- Bedroom loft with queen size mattress space
- Breakfast bar with bi-fold window
- Staircase storage
- Large upholstered daybed

#### Kitchen

- American Oak timber bench top
- Standard chrome tapware
- Two burner induction hot plate
- White kitchen cabinetry

#### Bathroom

- Full size shower
- Wall hung vanity
- Standard chrome tapware