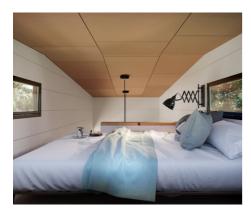

#### **Loft Floor**

#### Features

- Bedroom loft with queen size mattress space
- Breakfast bar with bi-fold window
- Staircase storage
- Large upholstered daybed