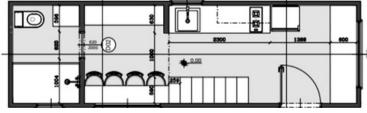

POA

**Loft Floor** 

# Bathroom

- 900mm x 900mm tiled shower
- ABI chrome tapware
- Built-in vanity with washing machine space
- Tiles to floor area
- Back to wall toilet suite

# Kitchen

- Fisher & Paykel two burner cooktop
- American Oak timber bench top
- ABI chrome tapware
- White kitchen cabinetry
- Bosch electric built-in oven
- Slide out rangehood
- Fisher & Paykel draw dishwasher
- Soft close drawers and doors