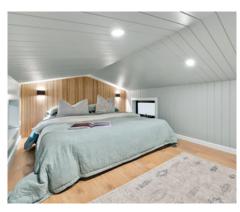

x1 Queen bed

ويبيبن

**Dimensions** 

8.4m Length

2.4m Length

4.3m Height

Price Guide

Starting price \$135,000

### **Features**

- Single loft with queen size mattress space
- Space to mount TV in lounge area
- Bi-fold window with breakfast bar
- Upholstered daybed with storage
- Staircase storage to loft area

POA

**Loft Floor** 