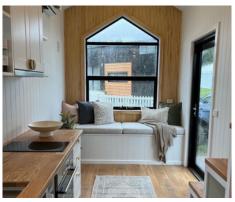

# THE ARNHEM

The Arnhem is a spacious home that is designed with a high gable roofline over the kitchen and living area, creating a beautiful, bright open space. This single loft tiny house can sleep 1-4 people with the option to have a sofa-bed within the lounge area.

### **Features**

- Single loft with queen size mattress space
- Space to mount TV in lounge area
- Bi-fold window with breakfast bar
- Upholstered daybed with storage
- Staircase storage to loft area

# **Ground Floor**

Scan for a Virtual Tour!