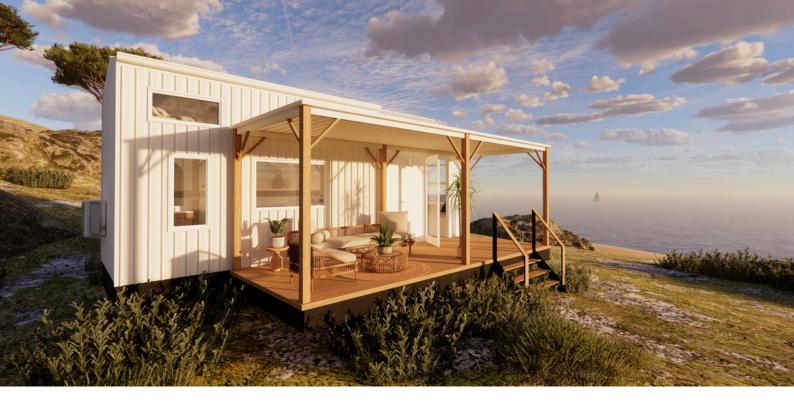

# THE ARNHEM

The Arnhem is a spacious home that is designed with a high gable roofline over the kitchen and living area, creating a beautiful, bright open space. This single loft tiny house can sleep 1-4 people with the option to have a sofa-bed within the lounge area.

x1 Queen bed

ويبيبن

**Dimensions** 

8.4m Length

2.4m Length

4.3m Height

Price Guide

Starting price \$135,000