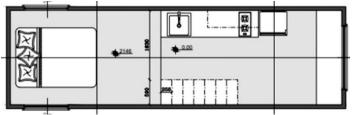

# **Ground Floor**

Scan for a Virtual Tour!

x1 Queen bed

ويبيبن

**Dimensions** 

8.4m Length

2.4m Length

4.3m Height

Price Guide

Starting price \$135,000