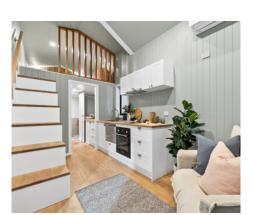

# Kitchen

- Fisher & Paykel two burner cooktop
- American Oak timber bench top
- ABI chrome tapware
- White kitchen cabinetry
- Bosch electric built-in oven
- Slide out rangehood
- Fisher & Paykel draw dishwasher
- Soft close drawers and doors

# **Ground Floor**

Scan for a Virtual Tour!