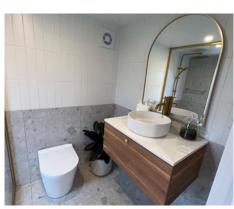

# Bathroom

- 900mm x 900mm tiled shower
- ABI chrome tapware
- Built-in vanity with washing machine space
- Tiles to floor area
- Back to wall toilet suite