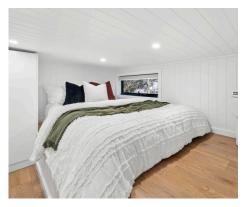

# THE JABIRU

The Jabiru design is the largest model we have available. With a generously sized kitchen and large void style living area the Jabiru is the ultimate family friendly tiny house. The breakfast bar including a bifold window is the perfect addition to the kitchen for a separate dining area or workspace. Complete with a private dual loft sleeping up to 6 people this tiny house is truly one to enjoy.

Sleeps 1-6

x2 Queen bed x1 Sofa bed THEFT

**Dimensions** 

10.3m Length 2.4m Length

4.3m Height

•

**Price Guide** 

Starting price \$200,000

#### **Features**

- Large void style open living space
- Wardrobe space in master suite
- Feature windows in lounge area
- Dual Loft to suit x2
- Queen size mattress
- Lounge room to suit large sofa