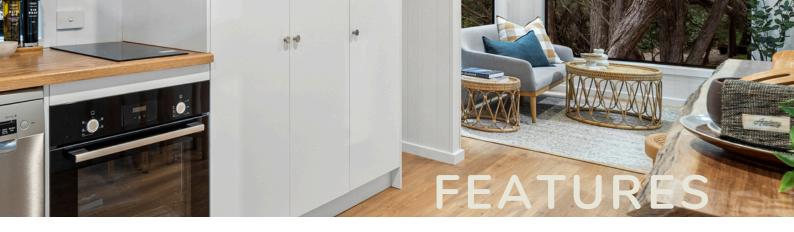

### Kitchen

- Breakfast bar with bifold window
- Fisher & Paykel two burner cooktop Soft close drawers and doors
- American oak timber benchtop
- White kitchen cabinetry
- ABI Chrome tapware
- Fisher and Paykel dishwasher
- Bosch electric oven