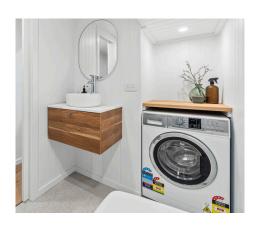

## **Bathroom**

- Tiles to floor and wet areas
- Back to wall toilet suite
- Wall hung vanity
- Built in under stair storage
- ABI chrome tapware
- 900mm x 900mm tiled shower Space for washing machine