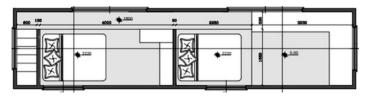

E Delivery

POA

**Ground Floor** 

**Loft Floor** 

Scan for a Virtual Tour!

#### **Features**

- Large void style open living space
- Wardrobe space in master suite
- Feature windows in lounge area
- Dual Loft to suit x2
- Queen size mattress
- Lounge room to suit large sofa