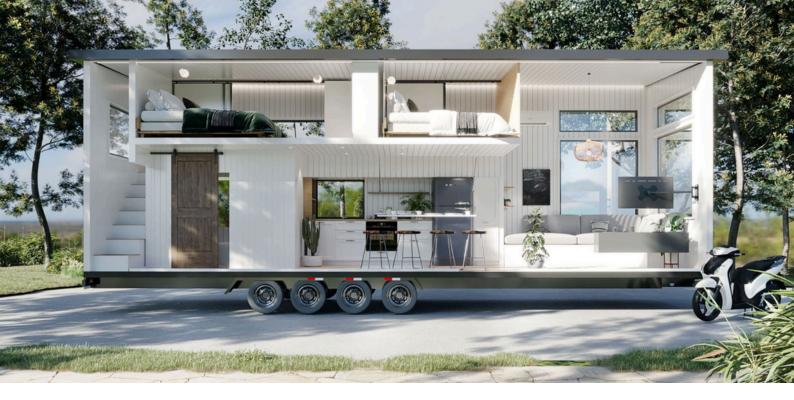

# THE JABIRU

The Jabiru design is the largest model we have available. With a generously sized kitchen and large void style living area the Jabiru is the ultimate family friendly tiny house. The breakfast bar including a bifold window is the perfect addition to the kitchen for a separate dining area or workspace. Complete with a private dual loft sleeping up to 6 people this tiny house is truly one to enjoy.

Sleeps 1-6

x2 Queen bed x1 Sofa bed THEFT

**Dimensions** 

10.3m Length 2.4m Length

4.3m Height

•

**Price Guide** 

Starting price \$200,000

#### **Features**

- Large void style open living space
- Wardrobe space in master suite
- Feature windows in lounge area
- Dual Loft to suit x2
- Queen size mattress
- Lounge room to suit large sofa