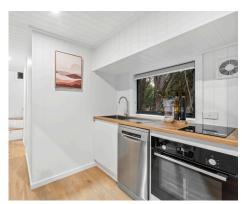

### Kitchen

- Breakfast bar with bifold window
- Fisher & Paykel two burner cooktop Soft close drawers and doors
- American oak timber benchtop
- White kitchen cabinetry
- ABI Chrome tapware
- Fisher and Paykel dishwasher
- Bosch electric oven