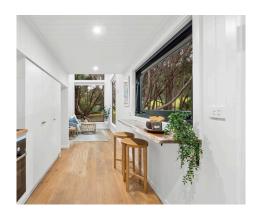

# THE JABIRU

The Jabiru design is the largest model we have available. With a generously sized kitchen and large void style living area the Jabiru is the ultimate family friendly tiny house. The breakfast bar including a bifold window is the perfect addition to the kitchen for a separate dining area or workspace. Complete with a private dual loft sleeping up to 6 people this tiny house is truly one to enjoy.

### Kitchen

- Breakfast bar with bifold window
- Fisher & Paykel two burner cooktop Soft close drawers and doors
- American oak timber benchtop
- White kitchen cabinetry
- ABI Chrome tapware
- Fisher and Paykel dishwasher
- Bosch electric oven