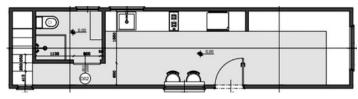

E Delivery

POA

**Ground Floor** 

**Loft Floor** 

Scan for a Virtual Tour!

## **Bathroom**

- Tiles to floor and wet areas
- Back to wall toilet suite
- Wall hung vanity
- Built in under stair storage
- ABI chrome tapware
- 900mm x 900mm tiled shower Space for washing machine