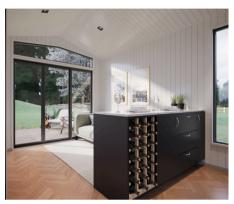

#### **Features**

- Spacious three metre wide layout
- Built in bedroom wardrobe
- Queen size mattress space
- Designer kitchen with island bench

#### Kitchen

- Fisher & Paykel two burner cooktop ABI Brushed brass tapware
- Xenolith kitchen benchtop
- Black Matte kitchen cabinetry