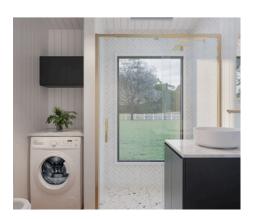

## Bathroom

- Hybrid timber laminate flooring
- 1350mm x 900mm tiled shower
- Wall hung vanity
- ABI brushed brass tapware
- Back to wall toilet suite