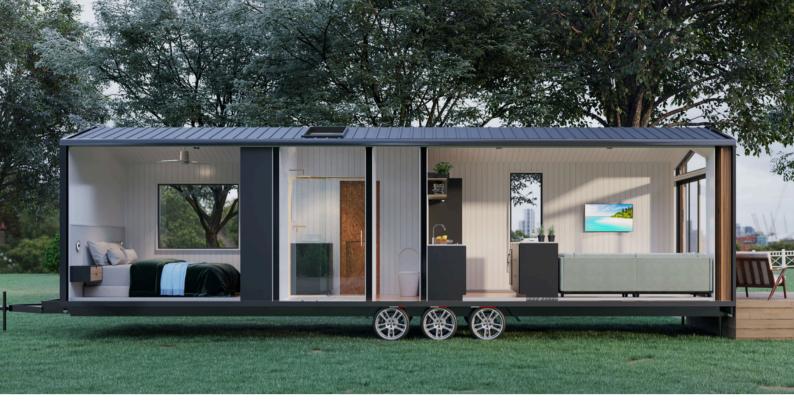

# THE MARRAKAI

The Marakai is a luxurious single-story tiny home featuring a high-pitched gable roofline that creates a stunning, bright, and spacious living area. With a generous bathroom highlighted by a large feature window that floods the space with natural light, this roomy single-story model is ideal for families as a permanent residence or long-term guest accommodation. As our largest design, this home offers a three-meter-wide layout for added comfort and space.

## 1111111

**Dimensions** 

10.5m Length 3.0m Length

4.3m Height

**Price Guide** 

Starting price \$145,000

POA

#### **Features**

- Spacious three metre wide layout
- Built in bedroom wardrobe
- Queen size mattress space
- Designer kitchen with island bench