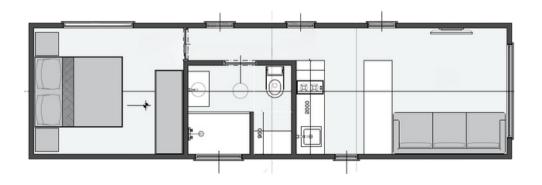

# THE MARRAKAI

The Marakai is a luxurious single-story tiny home featuring a high-pitched gable roofline that creates a stunning, bright, and spacious living area. With a generous bathroom highlighted by a large feature window that floods the space with natural light, this roomy single-story model is ideal for families as a permanent residence or long-term guest accommodation. As our largest design, this home offers a three-meter-wide layout for added comfort and space.

#### **Features**

- Spacious three metre wide layout
- Built in bedroom wardrobe
- Queen size mattress space
- Designer kitchen with island bench

## Bathroom

- Hybrid timber laminate flooring
- 1350mm x 900mm tiled shower
- Wall hung vanity
- ABI brushed brass tapware
- Back to wall toilet suite