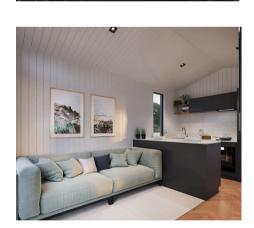

# THE MARRAKAI

The Marakai is a luxurious single-story tiny home featuring a high-pitched gable roofline that creates a stunning, bright, and spacious living area. With a generous bathroom highlighted by a large feature window that floods the space with natural light, this roomy single-story model is ideal for families as a permanent residence or long-term guest accommodation. As our largest design, this home offers a three-meter-wide layout for added comfort and space.

#### **Features**

- Spacious three metre wide layout
- Built in bedroom wardrobe
- Queen size mattress space
- Designer kitchen with island bench