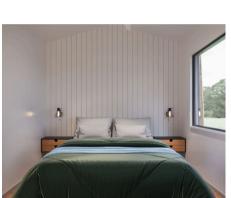

x1 Queen bed x1 Sofa bed (optional)

#### Internal

- Easycraft MDF lining to walls and ceiling
- Hybrid timber laminate flooring
- Fully painted. Dulux White on White
- Porta timber feature bed head in bedroom

#### **Features**

- Spacious three metre wide layout
- Built in bedroom wardrobe
- Queen size mattress space
- Designer kitchen with island bench